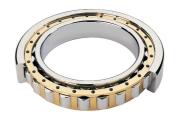

## NU 220 EMA-TIMKEN CYLINDRISK RULLELEJE ENRADET MED MESSINGHOLDER

High quality cylindrical roller bearing with machined brass cage from the leading manufacturer TIMKEN. Featuring the TIMKEN EMA design. A premium land-riding cage, unique internal geometries, enhanced surface finishes and a compact design. All this adds up to longer life, improved uptime and reduced maintenance costs.